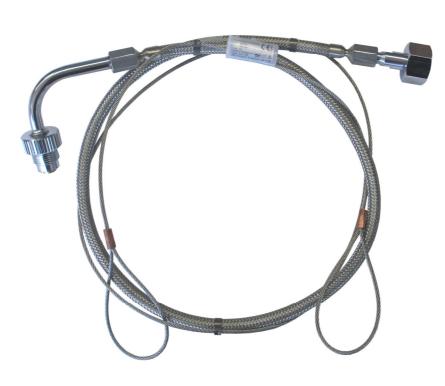

#### The high pressure hoses at a glance :

- for the safe connection of high pressure cylinders with cylinder batteries or change-over stations
- all metal double braided hoses
- available in three versions (L-, S- and U shape) and three standard lengths
- at option with hand or key fastening

The high pressure hoses serve as safe connection of gas cylinders or cylinder racks with a cylinder battery, a single cylinder station or a change-over station. The high pressure hoses come with a country and gas specific connection for the cylinder valves at the inlet and with a corresponding connection for a cylinder battery or a single cylinder station. The corresponding connections are available at option with hand or key fastening.

High safety through high quality material for hose (double braided all metal hose) and connections (brass chrome plated). The integrated safety cord prevents an uncontrolled striking back of the hoses in case of a wrong manipulation or a defect.