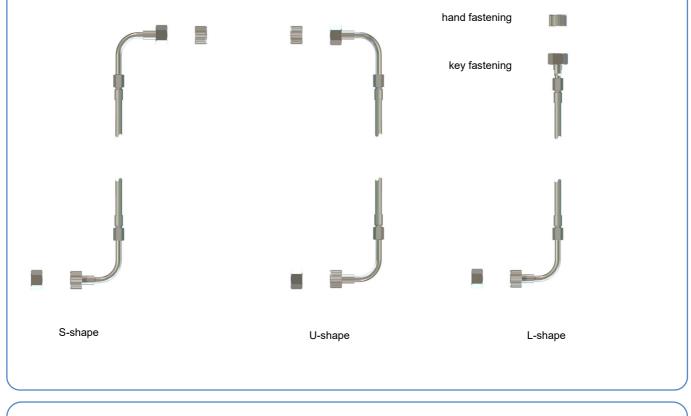

#### The high pressure hoses at a glance :

- for the safe connection of high pressure cylinders with cylinder batteries or change-over stations
- all metal double braided hoses
- available in three versions (L-, S- and U shape) and three standard lengths
- at option with hand or key fastening

The high pressure hoses serve as safe connection of gas cylinders or cylinder racks with a cylinder battery, a single cylinder station or a change-over station. The high pressure hoses come with a country and gas specific connection for the cylinder valves at the inlet and with a corresponding connection for a cylinder battery or a single cylinder station. The corresponding connections are available at option with hand or key fastening.

#### Model variants GM95xx :

#### Necessary indications when ordering :

| Gas    | AIR, O <sub>2</sub> , CO <sub>2</sub> , N <sub>2</sub> O, N <sub>2</sub> , He, Xe, mixtures of test gases (others on request) |
|--------|-------------------------------------------------------------------------------------------------------------------------------|
| Lenght | 1 m / 1.5 m / 2 m (special lenght on request)                                                                                 |
| Inlet  | cylinder connection DIN, NF, AGA, BS (others on request)                                                                      |
| Outlet | G3/4" (others on request)                                                                                                     |
| Form   | L-shape, S-shape, U-shape                                                                                                     |
|        |                                                                                                                               |