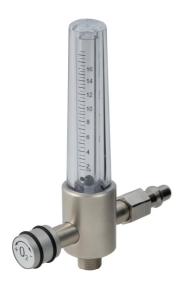

# SWISS optio regflow

regflow

single version

dual version

The regflow flowmeter with floating body is used for the withdrawal of medical gas from a central gas supply.

The **regflow** consists of a flowmeter with floating body and a country-specific probe that is directly coupled into the terminal unit.

#### Technical data:

Supply pressure 4.5 bar (+/- 0.2 bar)

Flow rate ranges 0-3 l/min, 0-16 l/min, 0-32 l/min

Measurement accuracy ± 10% or 0.5 l/min of measured value (whichever is higher)

Gas Air,  $O_2$ ,  $CO_2$ ,  $N_2O$ 