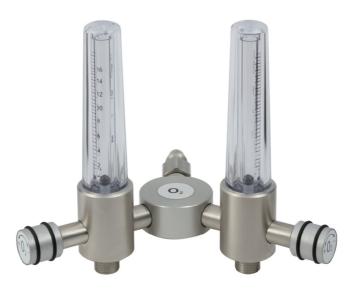

# SWISS optio regflow

regflow

single version

dual version

The regflow is also available in dual version and/or mounted on a clamping rail bracket.

The **regflow** meets the requirements of DIN EN ISO 15002. CE marking according to the Guideline for Medical Products 93/42/EEC.