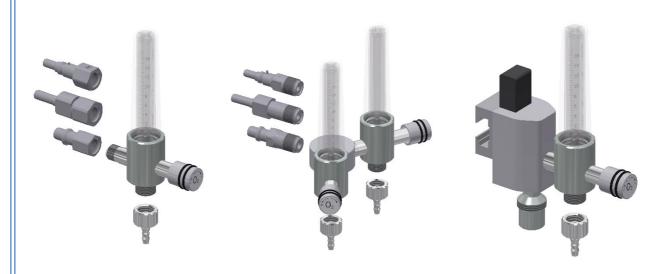

## Model variants Art.No GM42xx:

single version dual version with clamping rail bracket

Inlet G1/4" connecting thread (external thread), DIN, NF, CMED, AGA, BS, UNI probe

(others on request), or with clamping rail bracket with NIST housing on outlet

Outlet Hose nipple 5 or 6 mm, external thread G 1/4", G 3/8", 9/16" UNF

### **Necessary information when ordering:**

Gas Air,  $O_2$ ,  $CO_2$ ,  $N_2O$ 

Flow rate ranges 0 - 3 l/min, 0 - 16 l/min, 0 - 32 l/min

Inlet G1/4" outer thread, DIN, NF, CMED, AGA, BS, UNI, clamping rail bracket Outlet Hose nipple 5 or 6 mm, external thread G1/4", G3/8", G1/2", 9/16" UNF